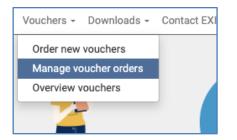

Using the menu option 'Overview vouchers' will bring you directly to the individual vouchers. The menu option 'Manage voucher orders' can take you to the different vouchers of a specific voucher order. The 'Overview vouchers' option presents all vouchers from all your orders.