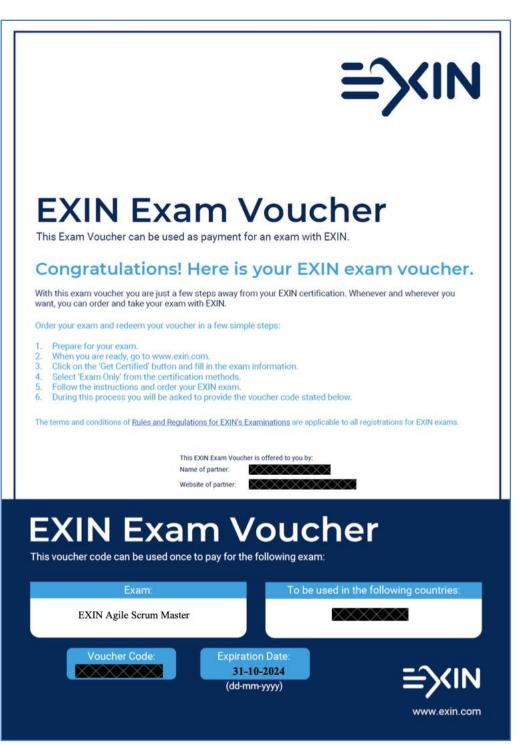

#### 1. What are EXIN exam vouchers?

You, as a Partner, can purchase EXIN Exam Vouchers and distribute these vouchers to your candidates. With an EXIN Exam Voucher your candidates can book their 'EXIN Anywhere' exam or order an exam for an EXIN Exam Room. In the Netherlands candidates can also take an EXIN exam at a Eureka exam location.

Instead of paying for the exam themselves, candidates can use the voucher you provided as method of payment.

- EXIN Exam Vouchers can be purchased in MyLogin;
- EXIN Exam Vouchers are purchased for a specific module and redeemable for that module only;
- EXIN Exam Vouchers can be used for an EXIN Anywhere exam or in the EXIN Exam Room (only in the Netherlands);
- EXIN Exam Vouchers are valid for 1 year from the date of purchase;
- EXIN Exam Vouchers can be redeemed by candidates via.
  - An existing MyLogin Candidate Portal or;
  - o <u>www.exin.com</u> by clicking on 'book my exam'.
- The EXIN Exam Voucher displays the voucher code, the exam (module) and the expiration date of the voucher. The Voucher will also show in which countries it is valid.

An advantage of using EXIN Exam Vouchers is that candidates can book and take the exam on their own. You just distribute the Voucher and your candidates do the rest.