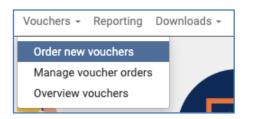

### 2. Ordering exam vouchers

My Login menu options are shown below for the EXIN Exam Vouchers. The menu can be accessed via the menu item 'Vouchers'.

The options are:

- Order new vouchers: purchase EXIN
  Vouchers
- Manage voucher orders: view all your voucher orders and download vouchers from complete orders and access individual vouchers in each order
- Overview Vouchers: manage all your separate EXIN Vouchers and distribute and download individual vouchers